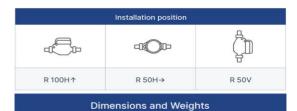

Max admissible pressure MAP: 16bar

The meter can be installed according to what is indicated on the

dial

H: horizontal water flow

V: vertical water flow

↑= dial on top

 $\rightarrow$ = dial on the side

The meter can be installed with horizontal flow with the dial on the top, or on the side, or vertical with upwards or downwards flow. Horizontal installation with dial downward is prohibited.