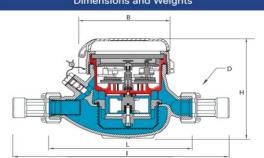

| Calibro - Size | DN<br>(in) | 25<br>(1") | 32<br>(1″1/4) | 40<br>(1"1/2) | 50<br>(2") |
|----------------|------------|------------|---------------|---------------|------------|
| L              | mm         | 260        | 260           | 300           | 300        |
| 1              | mm         | 360        | 380           | 440           | 460        |
| Н              | mm         | 117        | 117           | 153           | 172        |
| В              | mm         | 104        | 104           | 126           | 160        |
| D              | in         | 1"1/4      | 1"1/2         | 2"            | 2"1/2      |
| Pesi<br>Weight | Kg         | 2,09       | 2,18          | 4,38          | 4,46-9,40  |

 $L \times W \times H = 380 \text{mm} \times 104 \text{mm} \times 117 \text{mm}$ 