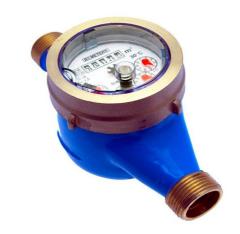

# **Application**

The BMETERS 32mm MBUS Cold Meter is used in plumbing systems to measure water quantity and is installed mostly in plant rooms.

### **Features**

Multi-jet, dry dial, magnetic transmission with 360° rotating lid. Versions for cold water (50°C) and hot water (90°C).

Inductive pre-equipment for the installation of data communication modules:

MBUS Wireless: WMIBUSWLESS MBUS Wired: WMIBUSWIRED Pulse: WMIBUSPULSE3

Cold water version 0°C-50°C Magnetic transmission Direct reading on 5 numeric rolls Dry dial 360° rotating lid (DN15-DN32)

**DIMENSIONS:** 