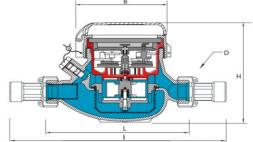

| Calibro - Size | DN<br>(in) | 25<br>(1") | 32<br>(1"1/4) | 40<br>(1"1/2) | 50<br>(2") |
|----------------|------------|------------|---------------|---------------|------------|
| L              | mm         | 260        | 260           | 300           | 300        |
| 1              | mm         | 360        | 380           | 440           | 460        |
| Н              | mm         | 117        | 117           | 153           | 172        |
| В              | mm         | 104        | 104           | 126           | 160        |
| D              | in         | 1"1/4      | 1"1/2         | 2"            | 2"1/2      |
| Pesi<br>Weight | Kg         | 2,09       | 2,18          | 4,38          | 4,46-9,40  |