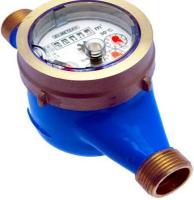

#### Features

Multi-jet, dry dial, magnetic transmission with 360° rotating lid. Versions for cold water (50°C) and hot water (90°C).

Inductive pre-equipment for the installation of data communicaton modules: MBUS Wireless: WMIBUSWLESS MBUS Wired: WMIBUSWIRED Pulse: WMIBUSPULSE3

Cold water version 0°C-50°C Magnetic transmission Direct reading on 5 numeric rolls Dry dial 360° rotating lid (DN15-DN32)

DIMENSIONS: L x W x H = 360mm x 104mm x 117mm