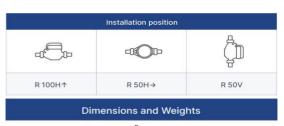

The meter can be installed according to what is indicated on the dial H: horizontal water flow

V: vertical water flow  $\uparrow$ = dial on top  $\rightarrow$ = dial on the side

The meter can be installed with horizontal flow with the dial on the top, or on the side, or vertical with upwards or downwards flow. Horizontal installation with dial downward is prohibited.