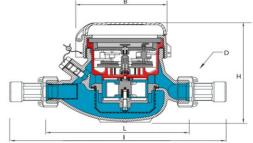

| Calibro - Size | DN<br>(in) | 25<br>(1")        | 32<br>(1‴1/4) | 40<br>(1″1/2) | 50<br>(2") |
|----------------|------------|-------------------|---------------|---------------|------------|
| L              | mm         | 260               | 260           | 300           | 300        |
| 1              | mm         | 360               | 380           | 440           | 460        |
| Н              | mm         | <mark>1</mark> 17 | 117           | 153           | 172        |
| В              | mm         | 104               | 104           | 126           | 160        |
| D              | in         | 1"1/4             | 1"1/2         | 2"            | 2"1/2      |
| Pesi<br>Weight | Kg         | 2,09              | 2,18          | 4,38          | 4,46-9,40  |