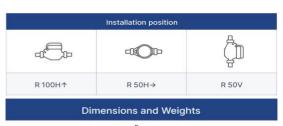

The meter can be installed according to what is indicated on the dial H: horizontal water flow

V: vertical water flow  $\uparrow$ = dial on top  $\rightarrow$ = dial on the side

The meter can be installed with horizontal flow with the dial on the top, or on the side, or vertical with upwards or downwards flow. Horizontal installation with dial downward is prohibited.