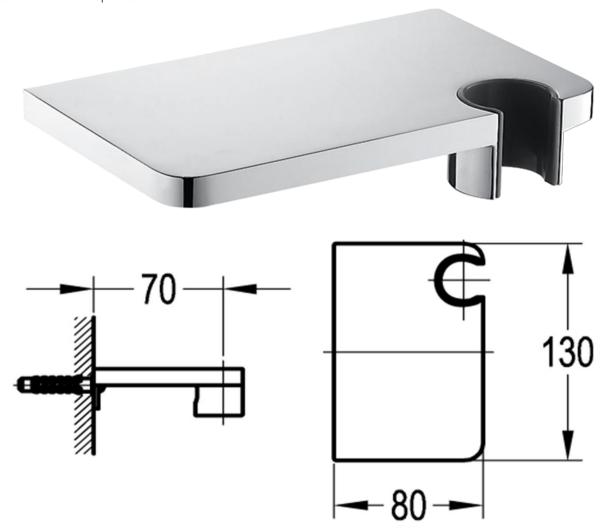

## FW8816

Hand Shower Bracket and Shelf Chrome

Wall mounted hand shower bracket (non adjustable) and shelf finished in chrome

Should fit most handpieces