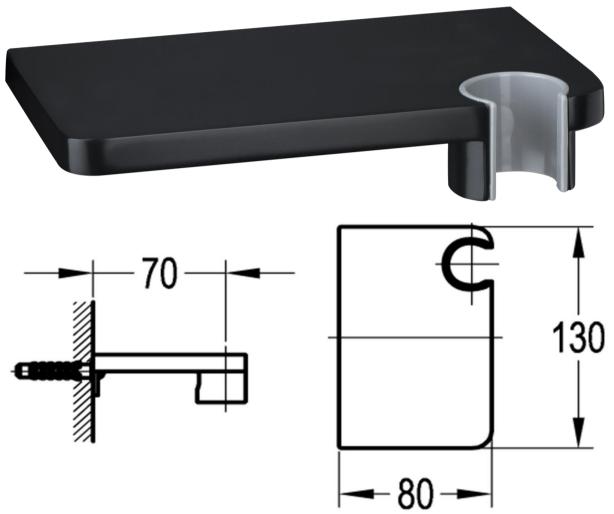

## Hand Shower Bracket and Shelf

FW8816BL Hand Shower Bracket and Shelf Matte Black

Wall mounted hand shower bracket (non adjustable) in a durable matte black electroplated finish Should fit most handpieces