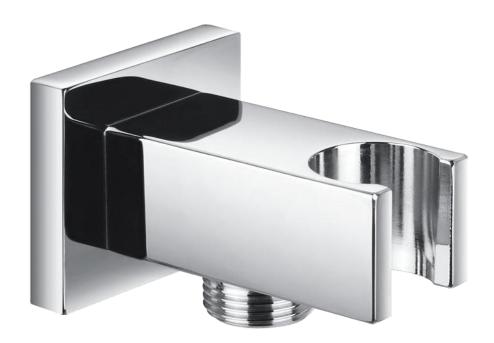

## FW8876

Wall Mounted Square Hand Shower Bracket and Elbow

15mm male wall mount elbow with a loose flange and front non adjustable square bracket for hand shower set ups finished in chrome.