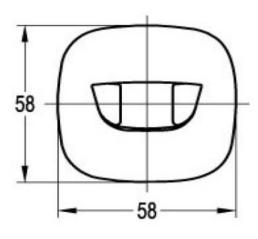

## Wall Mounted Soft Square Hand Shower Bracket Chrome

FW8879

Wall Mounted Soft Square Hand Shower Bracket

Wall mounted, non adjustable hand shower bracket for hand shower set ups finsihed in chrome.