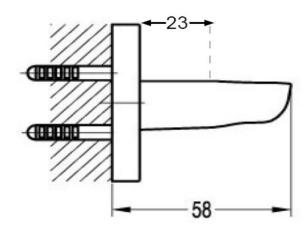

## Wall Mounted Soft Square Hand Shower Bracket Chrome

FW8879

Wall Mounted Soft Square Hand Shower Bracket

Wall mounted, non adjustable hand shower bracket for hand shower set ups finsihed in chrome.