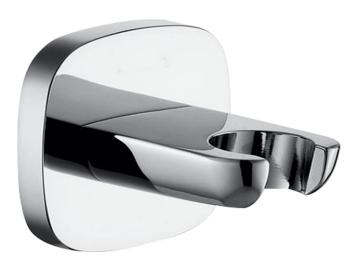

## Wall Mounted Soft Square Hand Shower Bracket Chrome

FW8879

Wall Mounted Soft Square Hand Shower Bracket

Wall mounted, non adjustable hand shower bracket for hand shower set ups finsihed in chrome.