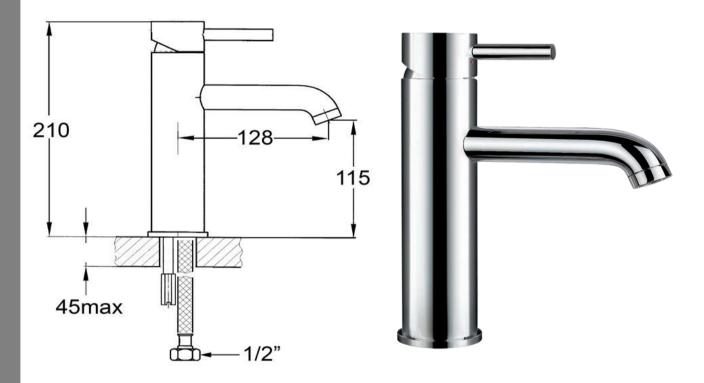

## Mid Basin Mixer

FWE8263 Elisa Mid Basin Mixer Chrome

Middle height basin mixer for vessel basin installations 115mm aerator height x 128mm reach Mains pressure only Recommended working pressure 200 – 500kPa (balanced) Sedal ceramic disc cartridge (Made in Spain)