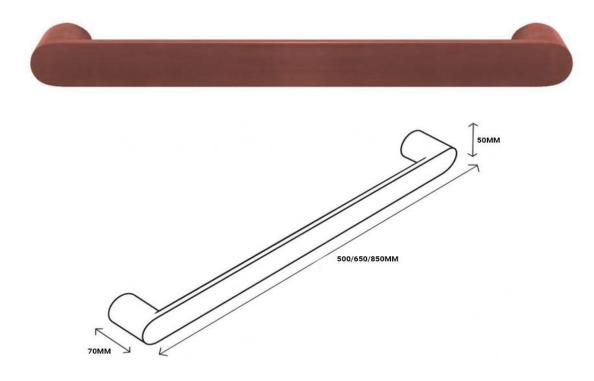

### Towel Rail Single Bar Round 12V 650mm Brushed Copper

#### RTSBR650BC

Towel Rail Single Bar Round 12V 650mm Brushed Copper

The Code electric towel bar with round mounting posts offer a unique collection focused on contemporary, geometric lines. Offering pure flexibility in the number and positioning of the rails, they can be installed in multiples (sold separately) and connected in parallel to a common low voltage transformer (also sold separately). Complementing any surrounding of square and round fixtures, making it adaptable to any bathroom setting. The concealed electrical connection is IP45 rated, can be orientated left or right hand and is manufactured and tested to AS/NZS 60335.2.43.