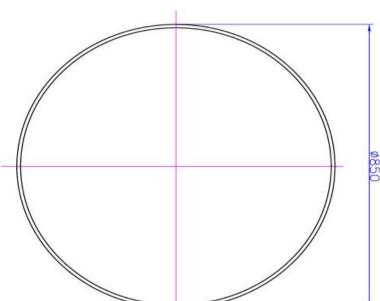

iStone 850mm Round Mirror Matte White

iStone round mirror in a matte white frame

The frame is made from solid surface engineered stone 850mm diameter