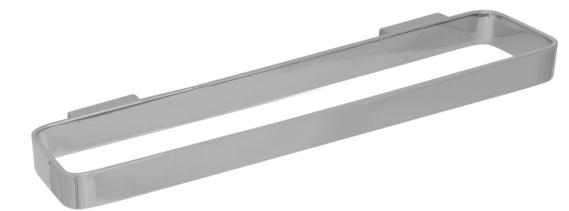

## FW7912ACP Loft Short Towel Rail Chrome

Wall mounted towel rail 300mm long in chrome finish