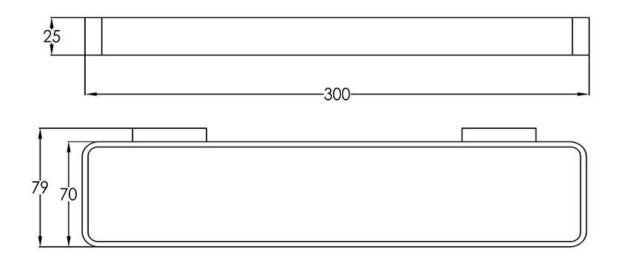

## FW7912ACP Loft Short Towel Rail Chrome

Wall mounted towel rail 300mm long in chrome finish