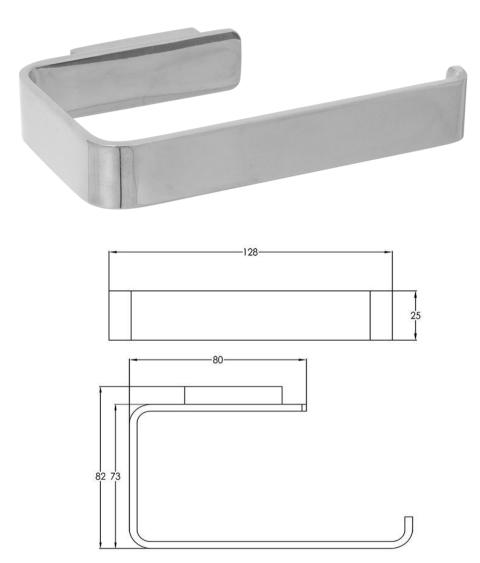

FW7921CP Loft Toilet Roll Holder Chrome

Wall mounted toilet roll holder in chrome finish