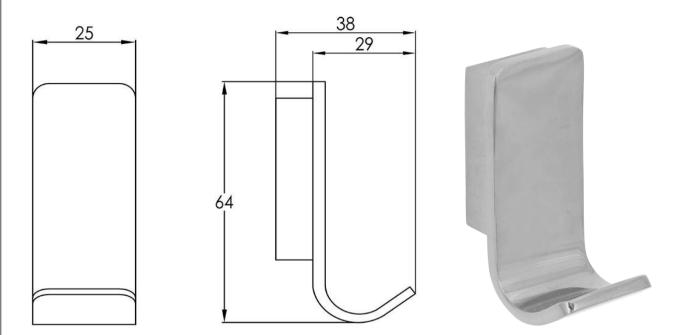

Loft Robe Hook

## FW7922CP Loft Robe Hook Chrome

Specifications

Wall mounted robe hook in a chrome finish