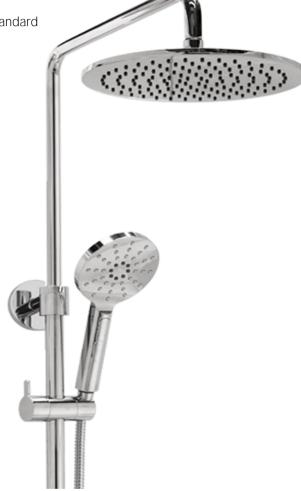

FWE3050CP

Elisa Shower Tower 3 Function Chrome

Shower tower with a 3 function hand shower finished in chrome

1650mm high x 350mm reach

15mm male wall connection

Round faceplate

Mains pressure only

Recommended working pressure 200 – 500kPa (balanced)