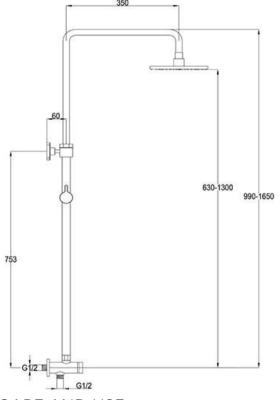

FWE3050CP

Elisa Shower Tower 3 Function Chrome

Shower tower with a 3 function hand shower finished in chrome

1650mm high x 350mm reach

15mm male wall connection

Round faceplate

Mains pressure only

Recommended working pressure 200 – 500kPa (balanced)