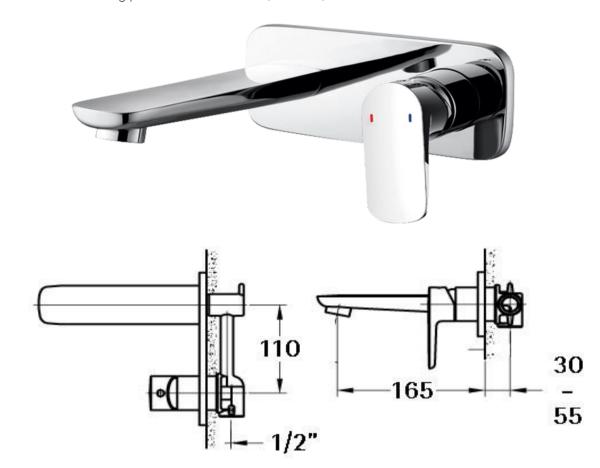

## FWML8283

Modern Linea Wall Mounted Basin Mixer Chrome

Wall mounted basin mixer and spout for vessel basin installations

165mm reach

Mains pressure only

Recommended working pressure 200 - 500kPa (balanced)