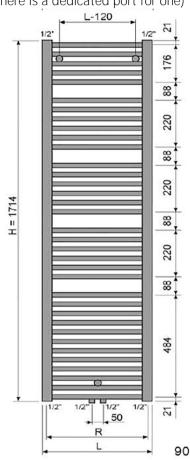

## RTV5001714

Vasco Curved Towel Rail 500 x 1714mm Chrome

1714mm high x 500mm wide (823W) high quality heated towel rail for central heating systems Made from welded steel and finished in a thick rich chrome Made in Europe Features central port connections Add an electric element for summertime use (no need for an adapter as there is a dedicated port for one)