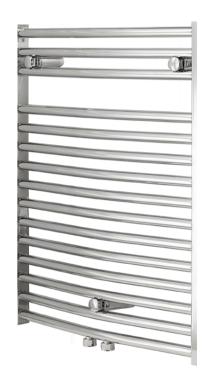

## RTV600702

Vasco Curved Towel Rail 600 x 700mm 409W

700mm high x 600mm wide (409W) high quality heated towel rail for central heating systems

Made from welded steel and finished in a thick rich chrome Made in Europe

Features central port connections

Add an electric element for summertime use (no need for an adoptor as there is a dedicated part for analy