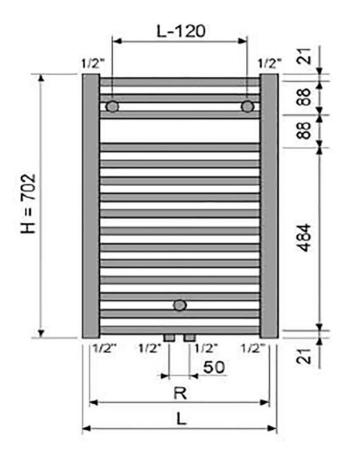

## RTV600702

Vasco Curved Towel Rail 600 x 700mm 409W

700mm high x 600mm wide (409W) high quality heated towel rail for central heating systems

Made from welded steel and finished in a thick rich chrome Made in Europe

Features central port connections

Add an electric element for summertime use (no need for an adoptor as there is a dedicated part for analy