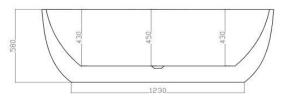

## Dublin Freestanding Bath

BPBA8000MW Dublin 1650mm Freestanding Bath Matte White

1650mm freestanding bath in high quality matte white pure acrylic Adjustable feet Includes white 'clickclak' pop up bath waste Approx 70kg in weight