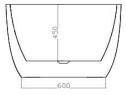

## Dublin Freestanding Bath

BPBA8000MW Dublin 1650mm Freestanding Bath Matte White

1650mm freestanding bath in high quality matte white pure acrylic Adjustable feet Includes white 'clickclak' pop up bath waste Approx 70kg in weight