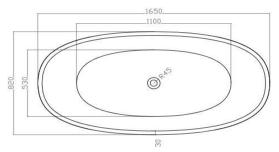

## Dublin Freestanding Bath

BPBA8000MW Dublin 1650mm Freestanding Bath Matte White

1650mm freestanding bath in high quality matte white pure acrylic Adjustable feet Includes white 'clickclak' pop up bath waste Approx 70kg in weight