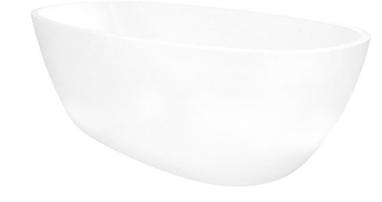

## Dublin Freestanding Bath

BPBA8000MW Dublin 1650mm Freestanding Bath Matte White

1650mm freestanding bath in high quality matte white pure acrylic Adjustable feet Includes white 'clickclak' pop up bath waste Approx 70kg in weight