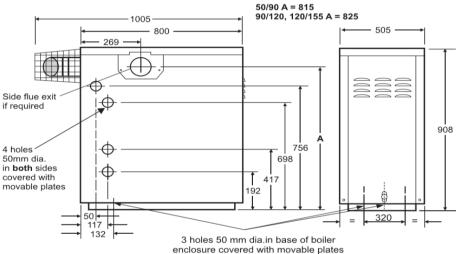

### DBVO<sub>26</sub>

Grant Vortex Outdoor Diesel Condensing Boiler 26kW





## **Technical Specification**

Water content litre: 19 Weight (dry) kg: 126.5 Max. heat output kW: 26

Flow & Return connections: 22mm
Min. flow rate (△T=10°C) I/h: 2,200
Condensate connection: 22mm
Waterside resistance: 26 mbar
Maximum static head: 28m

Boiler thermostat range: 65°C to 75°C Limit (safety) stat shut off temp: 111°C

Max. hearth temperature: 50°C

Electricity supply: 240v - 50hz @ 5amp

Motor power: 90 watts Starting current: 2.6 amps Running current: 0.85 amps Oil connection: 1/4" BSP Max operating press





# Warranty

## Download the latest warranty statement

### Features

Floor standing outdoor 15.0 - 26kW diesel condensing boiler with dual set point for central heating and or an indirect domestic hot water system.

High efficiency multipass combustion chamber with an internal Riello RDB blown diesel burner, automatic air vent valve, circulating pump, expansion tank and safety valve.

908mm high x 505mm wide x 800mm deep

Made in Ireland