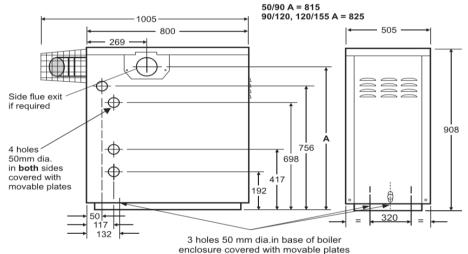

### DBVO36

Grant Vortex Outdoor Diesel Condensing Boiler 36kW





### **Technical Specification**

Water content litre: 21 Weight (dry) kg: 142 Max. heat output kW: 36

Flow & Return connections: 28mm
Min. flow rate ( $\Delta T$ =10°C) l/h: 3,000
Condensate connection: 22mm
Waterside resistance: 26 mbar
Maximum static head: 28m

Boiler thermostat range: 65°C to 75°C Limit (safety) stat shut off temp: 111°C

Max. hearth temperature: 50°C

Electricity supply: 240v - 50hz @ 5amp

Motor power: 90 watts Starting current: 2.6 amps Running current: 0.85 amps Oil connection: 1/4" BSP Max operating press WARNES

\*\*STATE OF THE PROPERTY OF THE PROPERT



# Warranty

## Download the latest warranty statement

#### Features

Floor standing outdoor 26.0 - 36.0 kW diesel condensing boiler with dual set point for central heating and or an indirect domestic hot water system.

High efficiency three pass cast iron heat exchange sections with an internal Riello RDB blown diesel burner, automatic air vent valve, circulating pump, expansion tank and safety valve.

900mm high x 505mm wide x 800mm deep

Made in Ireland