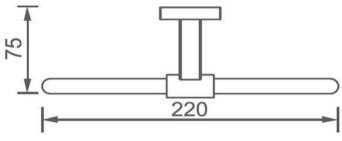

# Specifications

FWBU6180 Butler Towel Ring Chrome

Butler wall mounted towel ring Chrome plated (brass) finish