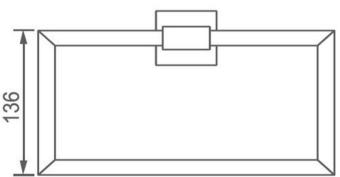

# Specifications

FWBU6180 Butler Towel Ring Chrome

Butler wall mounted towel ring Chrome plated (brass) finish