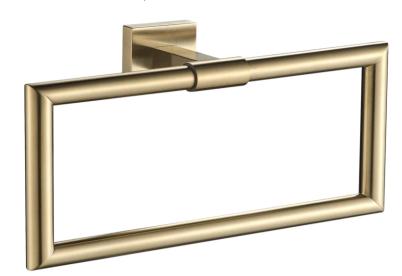

## **Butler Towel Ring**

FWBU6180BG

Butler Towel Ring Brushed Gold

Butler wall mounted towel ring Brushed gold finish

CARE AND USE

Tapware

All finishes are smooth, abrasion resistant, corrosion resistant, fade-proof and easy to clean. All finishes are super hard wearing surfaces that won't chip, peel or tarnish with normal use. All surfaces should be regularly wiped clean with non scouring, neutral wash solutions.