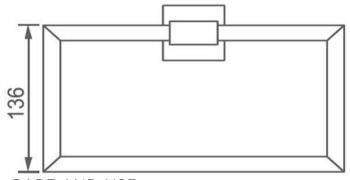

## **Butler Towel Ring**

FWBU6180BG

Butler Towel Ring Brushed Gold

Butler wall mounted towel ring Brushed gold finish

CARE AND USE

Tapware

All finishes are smooth, abrasion resistant, corrosion resistant, fade-proof and easy to clean. All finishes are super hard wearing surfaces that won't chip, peel or tarnish with normal use. All surfaces should be regularly wiped clean with non scouring, neutral wash solutions.