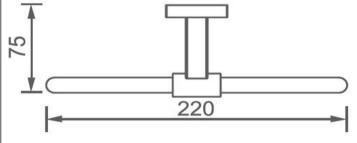

## **Butler Towel Ring**

FWBU6180BG

Butler Towel Ring Brushed Gold

Butler wall mounted towel ring Brushed gold finish

CARE AND USE

Tapware

All finishes are smooth, abrasion resistant, corrosion resistant, fade-proof and easy to clean. All finishes are super hard wearing surfaces that won't chip, peel or tarnish with normal use. All surfaces should be regularly wiped clean with non scouring, neutral wash solutions.