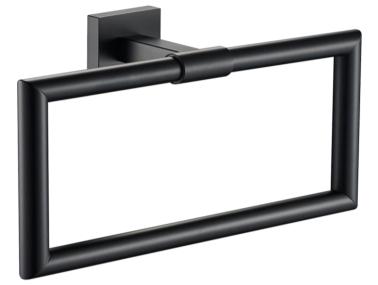

## Butler Towel Ring

FWBU6180BL Butler Towel Ring Matte Black

Butler wall mounted towel ring Matte black finish