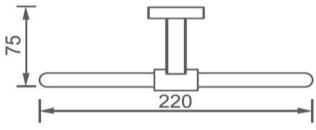

## Butler Towel Ring

FWBU6180BL Butler Towel Ring Matte Black

Butler wall mounted towel ring Matte black finish