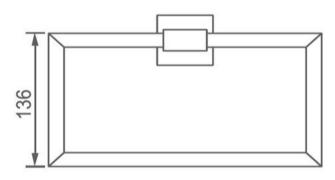

## Butler Towel Ring

FWBU6180BL Butler Towel Ring Matte Black

Butler wall mounted towel ring Matte black finish