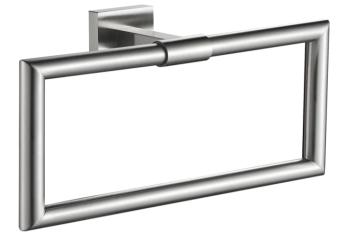

## Butler Towel Ring

FWBU6180BN Butler Towel Ring Brushed Nickel

Butler wall mounted towel ring Brushed nickel finish