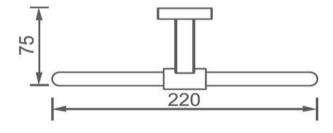

## Butler Towel Ring

FWBU6180BN Butler Towel Ring Brushed Nickel

Butler wall mounted towel ring Brushed nickel finish