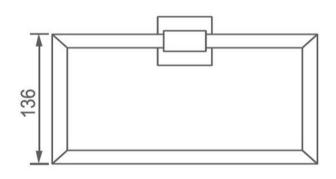

## Butler Towel Ring

FWBU6180BN Butler Towel Ring Brushed Nickel

Butler wall mounted towel ring Brushed nickel finish