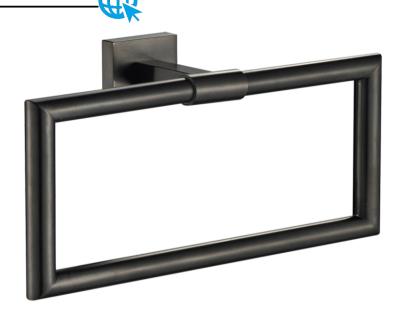

## FWBU6180GM Butler Towel Ring Gun Metal

Butler wall mounted towel ring Gun metal finish