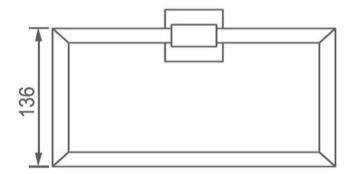

## FWBU6180GM Butler Towel Ring Gun Metal

Butler wall mounted towel ring Gun metal finish