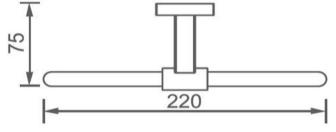

## FWBU6180GM Butler Towel Ring Gun Metal

Butler wall mounted towel ring Gun metal finish