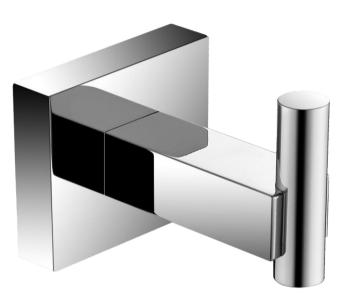

### Butler Robe Hook

### FWBU6182 Butler Robe Hook Chrome

-@

Butler wall mounted robe hook Chrome plated (brass) finish