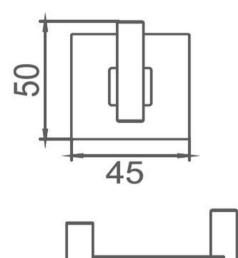

### Butler Robe Hook

### FWBU6182 Butler Robe Hook Chrome

-@

Butler wall mounted robe hook Chrome plated (brass) finish