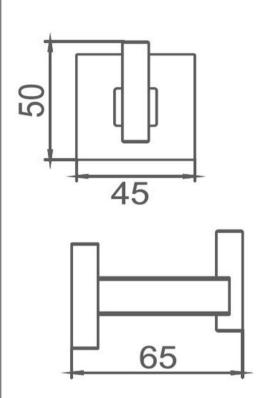

FWBU6182BG Butler Robe Hook Brushed Gold

Butler wall mounted robe hook Brushed gold finish