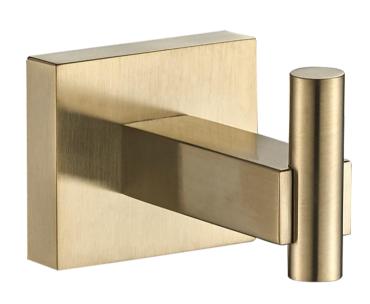

FWBU6182BG Butler Robe Hook Brushed Gold

Butler wall mounted robe hook Brushed gold finish