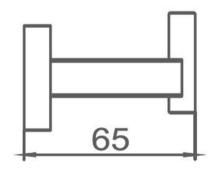

### Butler Robe Hook

#### FWBU6182BI Butler Robe Hook Matte Black

Butler wall mounted robe hook Matte black finish