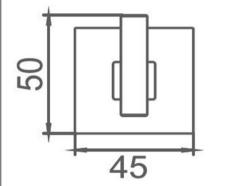

### Butler Robe Hook

#### FWBU6182BI Butler Robe Hook Matte Black

Butler wall mounted robe hook Matte black finish