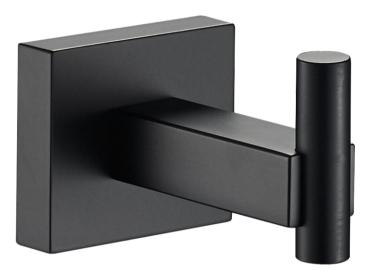

### Butler Robe Hook

#### FWBU6182BI Butler Robe Hook Matte Black

Butler wall mounted robe hook Matte black finish