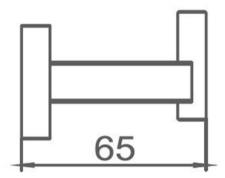

### Butler Robe Hook

## FWBU6182BN

Butler Robe Hook Brushed Nickel

Butler wall mounted robe hook Brushed nickel finish