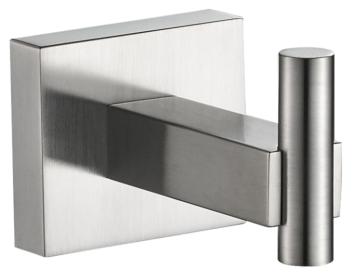

### Butler Robe Hook

## FWBU6182BN

Butler Robe Hook Brushed Nickel

Butler wall mounted robe hook Brushed nickel finish