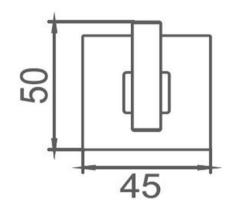

### Butler Robe Hook

## FWBU6182BN

Butler Robe Hook Brushed Nickel

Butler wall mounted robe hook Brushed nickel finish