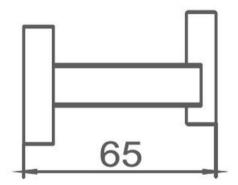

## Butler Robe Hook

### FWBU6182GM Butler Robe Hook Gun Metal

-@

Butler wall mounted robe hook Gun metal finish