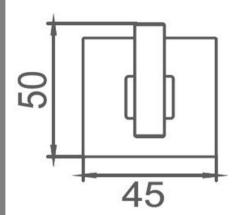

## Butler Robe Hook

### FWBU6182GM Butler Robe Hook Gun Metal

-@

Butler wall mounted robe hook Gun metal finish