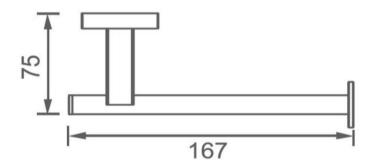

FWBU6186 Butler Toilet Roll Holder Chrome

Butler wall mounted toilet roll holder Chrome plated (brass) finish