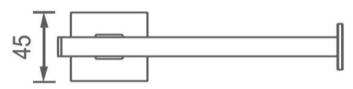

FWBU6186 Butler Toilet Roll Holder Chrome

Butler wall mounted toilet roll holder Chrome plated (brass) finish