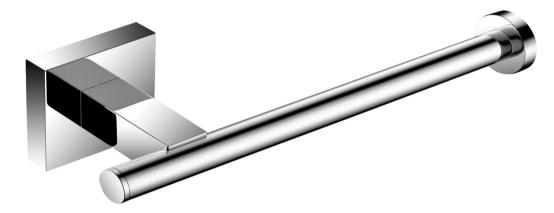

FWBU6186 Butler Toilet Roll Holder Chrome

Butler wall mounted toilet roll holder Chrome plated (brass) finish