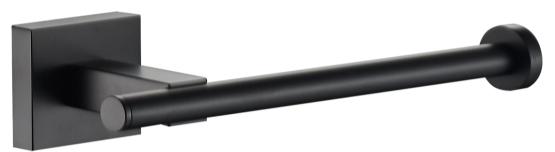

# FWBU6186BL

Butler Toilet Roll Holder Matte Black

Butler wall mounted toilet roll holder Matte black finish