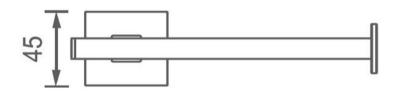

# FWBU6186BL

Butler Toilet Roll Holder Matte Black

Butler wall mounted toilet roll holder Matte black finish