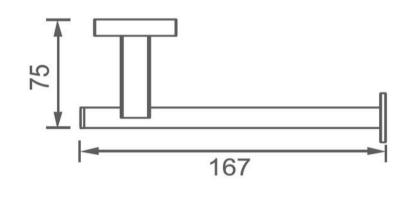

# FWBU6186BL

Butler Toilet Roll Holder Matte Black

Butler wall mounted toilet roll holder Matte black finish