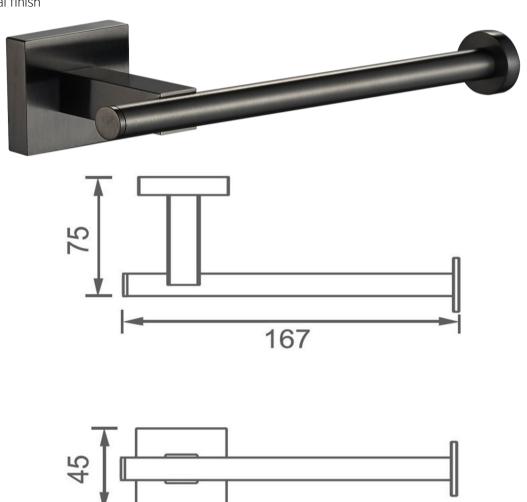

## FWBU6186GM Butler Toilet Roll Holder Gun Metal

Butler wall mounted toilet roll holder Gun metal finish