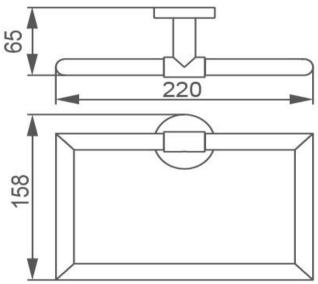

### Colab Hand Towel Ring

#### FWCL3680-1 Colab Hand Towel Ring Chrome

Wall mounted hand towel bar 220mm long Chrome plated finish