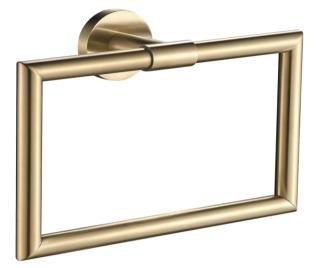

## Colab hand Towel Ring

FWCL3680-1BG Colab Hand Towel Ring Brushed Gold

Wall mounted hand towel bar 220mm long Brushed Gold plated finish