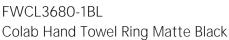

## Colab Hand Towel Ring

Colab Hand Towel Ring Matte Black

Wall mounted hand towel bar 220mm long Matte Black plated finish