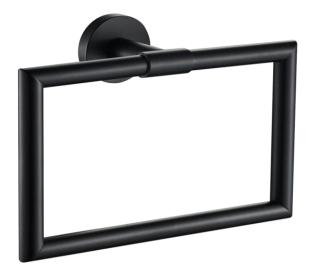

## Colab Hand Towel Ring

Colab Hand Towel Ring Matte Black

Wall mounted hand towel bar 220mm long Matte Black plated finish