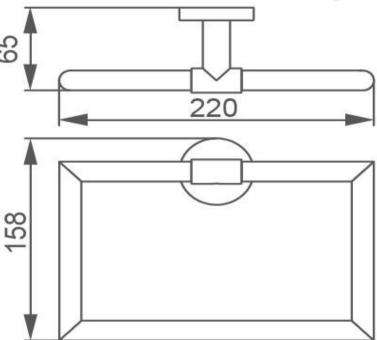

FWCL3680-1BN

Colab Hand Towel Ring Brushed Nickel

Wall mounted hand towel ring 220mm long Brushed Nickel plated finish