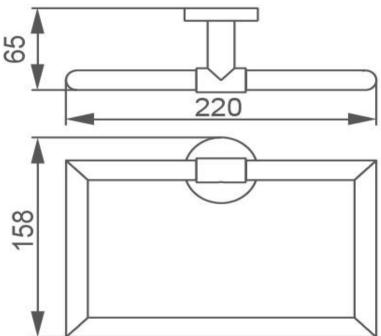

FWCL3680-1GM Colab Hand Towel Ring Gun Metal

Wall mounted hand towel ring 220mm long Gun Metal plated finish