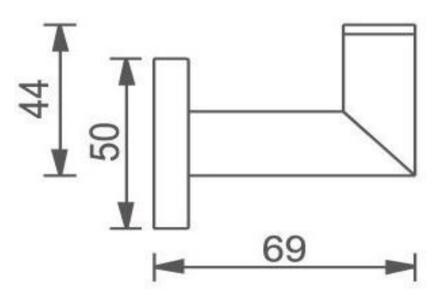

FWCL3682 Colab Robe Hook Chrome

Wall mounted robe hook Chrome plated finish





## CARE AND USE

## Tapware

All finishes are smooth, abrasion resistant, corrosion resistant, fade-proof and easy to clean. All finishes are super hard wearing surfaces that won't chip, peel or tarnish with normal use. All surfaces should be regularly wiped clean with non scouring, neutral wash solutions.

## LIMITED PRODUCT WARRANTIES

To be read in conjunction with and subject to all terms and conditions contained in the Waterware 'Producer Statement' available on-line (http://www.waterware.co.nz/media-downloads) From date of purchase, Waterware Services warrants products from the following categories to be free from manufacturing defect subject to exclusions (if applicable):

| Category    | Domestic Installations  | Commercial Installations | Exclusions | Wels         |
|-----------