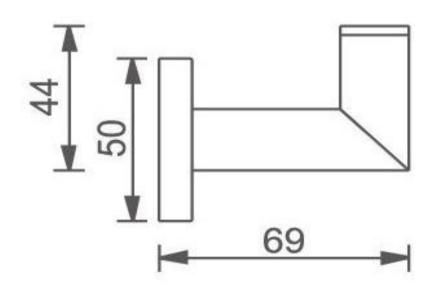

FWCL3682BG Colab Robe Hook Brushed Gold

Wall mounted robe hook Brushed gold plated finish