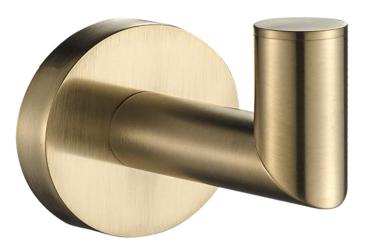

FWCL3682BG Colab Robe Hook Brushed Gold

Wall mounted robe hook Brushed gold plated finish