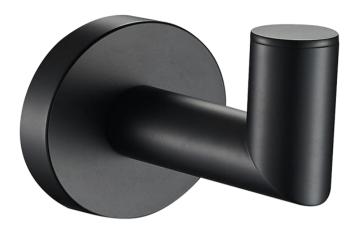

FWCL3682BL Colab Robe Hook Matte Black

Wall mounted robe hook Matte Black plated finish