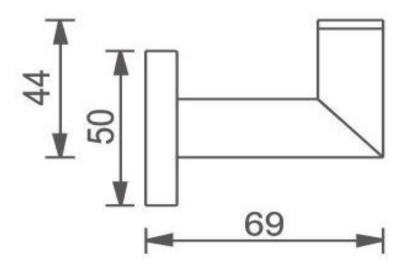

FWCL3682BL Colab Robe Hook Matte Black

Wall mounted robe hook Matte Black plated finish