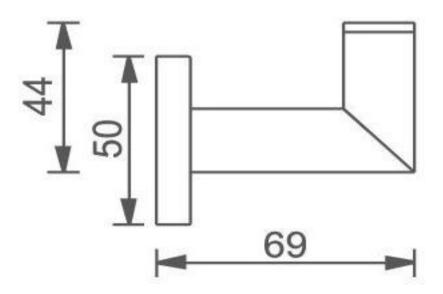

FWCL3682BN Colab Robe Hook Brushed Nickel

Wall mounted robe hook Brushed Nickel plated finish