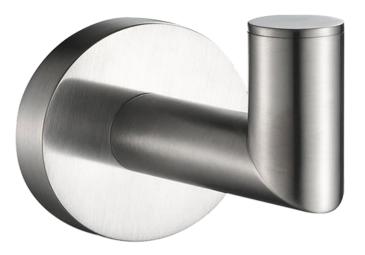

FWCL3682BN Colab Robe Hook Brushed Nickel

Wall mounted robe hook Brushed Nickel plated finish