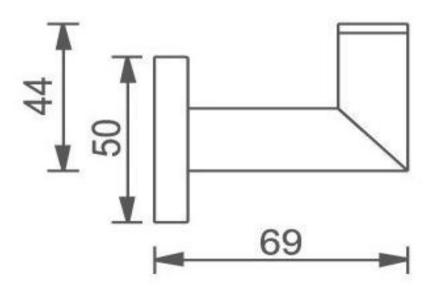

FWCL3682GM Colab Robe Hook Gun Metal

Wall mounted robe hook Gun Metal plated finish