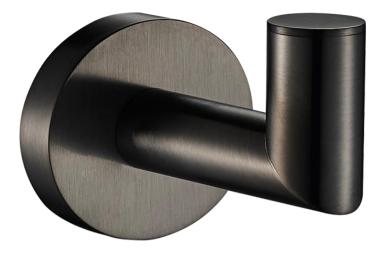

FWCL3682GM Colab Robe Hook Gun Metal

Wall mounted robe hook Gun Metal plated finish