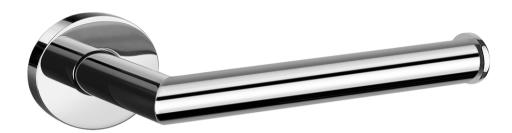

FWCL3686 Colab Toilet Roll Holder Chrome

Wall mounted toilet roll holder Chrome plated finish