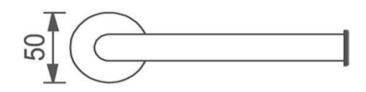

FWCL3686 Colab Toilet Roll Holder Chrome

Wall mounted toilet roll holder Chrome plated finish