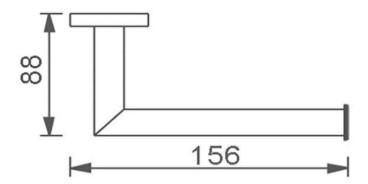

FWCL3686 Colab Toilet Roll Holder Chrome

Wall mounted toilet roll holder Chrome plated finish