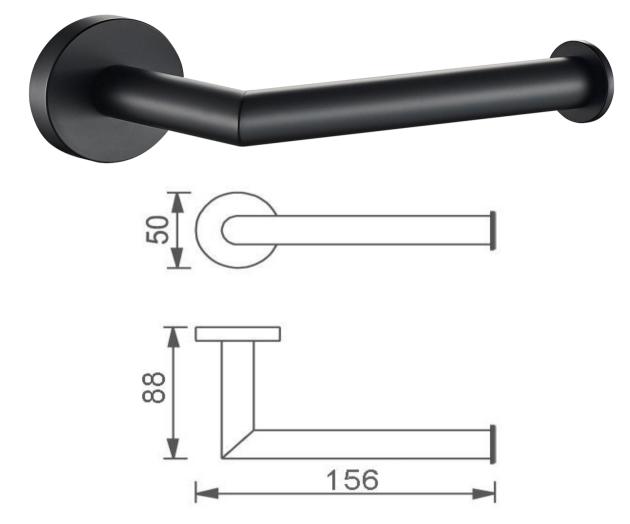

## Colab Toilet Roll Holder

Wall mounted toilet roll holder Matte Black plated finish