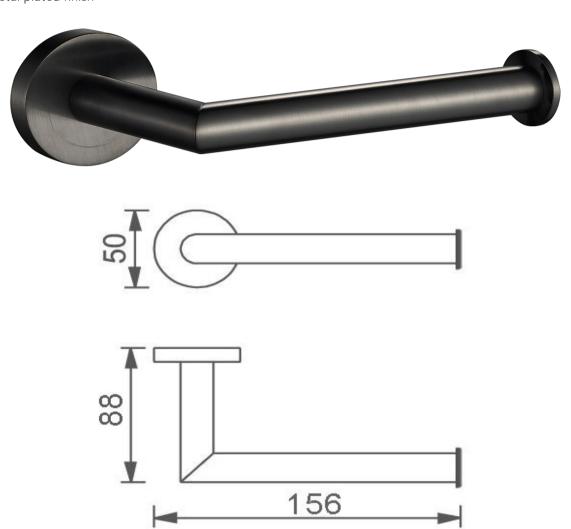

FWCL3686GM Colab Toilet Roll Holder Gun Metal

Wall mounted toilet roll holder Gun Metal plated finish