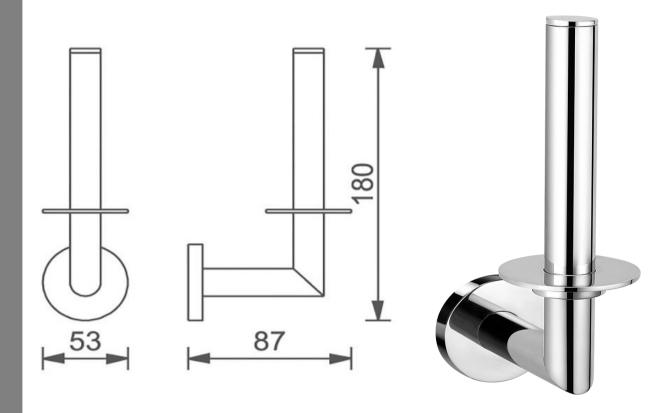

FWCL3690 Colab Vertical Toilet Roll Holder Chrome

Vertical toilet roll holder Chrome plated finish