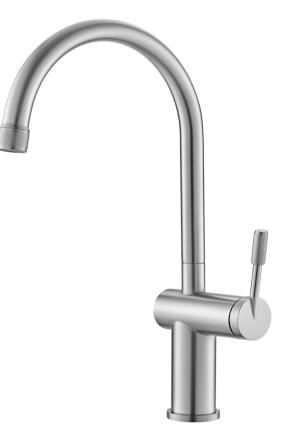

## FWK03GNCP Rivet Gooseneck Kitchen Mixer Chrome

The Rivet kitchen mixer by TUNE has been thoughtfully designed with an elegant minimal handle depth that glides across the barrel, and includes a textured handle grip and aerator detail bringing together both form and function in a stylish way. Chrome finish 290mm aerator height x 215mm reach Stainless steel construction Mains pressure only Recommended working pressure 200 - 500kPa (balanced) 35mm hole cut out size required for installation