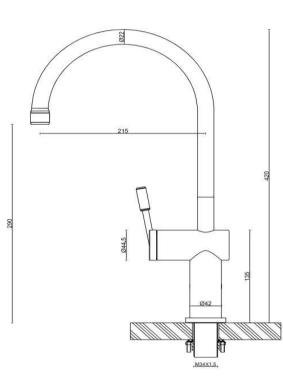

## FWK03GNCP Rivet Gooseneck Kitchen Mixer Chrome

The Rivet kitchen mixer by TUNE has been thoughtfully designed with an elegant minimal handle depth that glides across the barrel, and includes a textured handle grip and aerator detail bringing together both form and function in a stylish way. Chrome finish 290mm aerator height x 215mm reach Stainless steel construction Mains pressure only Recommended working pressure 200 - 500kPa (balanced) 35mm hole cut out size required for installation