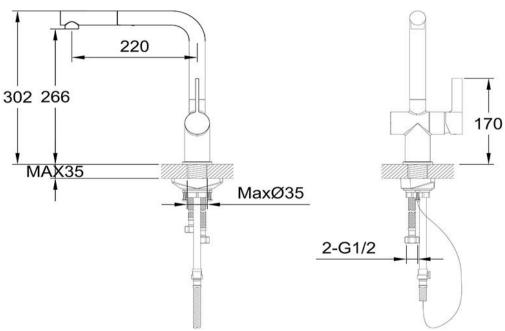

## FWK0602SG

Urban Dual Spray Extractable Kitchen Mixer Shiny Gold

Kitchen mixer with dual spray function extractable swivel spout finished in shiny gold

266mm aerator height x 220mm reach

Solid stainless steel construction