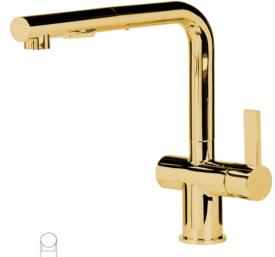

## Dual Spray Extractable Kitchen Mixer

## FWK0602SG

Urban Dual Spray Extractable Kitchen Mixer Shiny Gold

Kitchen mixer with dual spray function extractable swivel spout finished in shiny gold

266mm aerator height x 220mm reach

Solid stainless steel construction

Mains pressure only

Recommended working pressure 200 - 500kPa (balanced)

Sedal ceramic disc cartridge (Made in Spain)