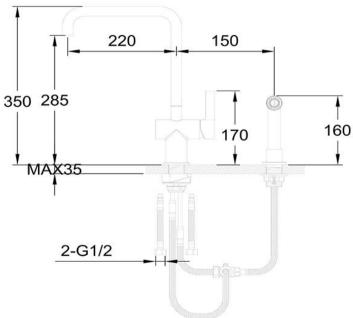

## FWK0607CP

Urban Gooseneck Extractable Kitchen Mixer Chrome

Kitchen mixer with 'gooseneck' swivel spout and extractable bench handspray finished in chrome

285mm aerator height x 220mm reach

Solid stainless steel construction