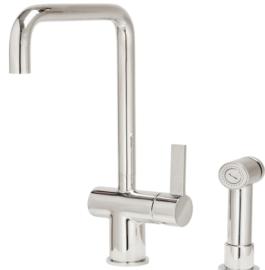

## FWK0607CP

Urban Gooseneck Extractable Kitchen Mixer Chrome

Kitchen mixer with 'gooseneck' swivel spout and extractable bench handspray finished in chrome

285mm aerator height x 220mm reach

Solid stainless steel construction